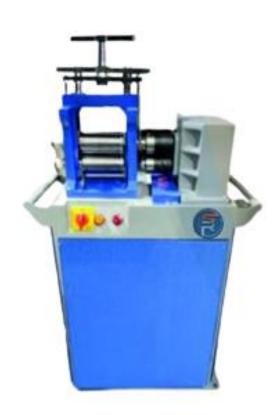

Rolling Machine Heavy With Side Collet5"x2.5"

Rolling Machine Electric5" x 2.5", 6"x3"

Rolling Machine Electric Size 3"

Rolling Machine Electric With Gear Box Size 5" x 2.5

Rolling Machine Electric Size 4", 5" & 6"