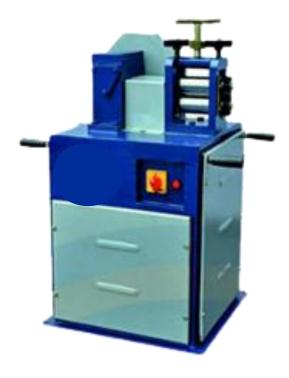

Rolling Machine Heavy With Side Collet5"x2.5"

Rolling Machine Electric5" x 2.5", 6"x3"

Rolling Machine Electric Size 3"

Rolling Machine Electric With Gear Box Size 5" x 2.5

Rolling Machine Electric Size 4", 5" & 6"