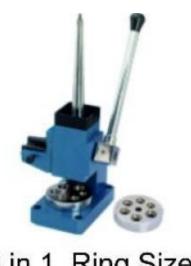

Electric Blower 14,18,25,35, 50 Number Available

Polishing Clock

Anvil flattening and shaping

Bangle Expanding
Machine Ovel

2 in 1 Ring Sizer

Horn Anvil

3 in 1 Ring Sizer

Bench Anvil Large