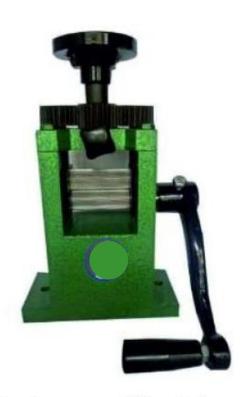

**Grooving Collet** 

Grooving Machine Standard Model

Round Bangle Die

Rathburn Ring Stretcher

Wooden Ring Clamp with Wedge

Wooden Ring Clamp With Wedge

Ring Clamp With Wedge - Nylon

European Style Ring Clamp With Parallel Jaws