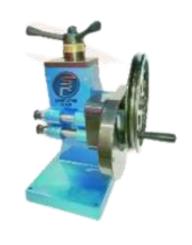

**Prong Pusher** 

No. 18 & 22

Fly Wheel Press With Wheel No. 0,1,2,3,4,5,6,9

Fig wheel Press Double Body No. 3,6 & 10

Die Holder (Butch) No.0,1,2,3,4

Antique Thappa Die

Coin Making Die

Manual Tube Forming Machine