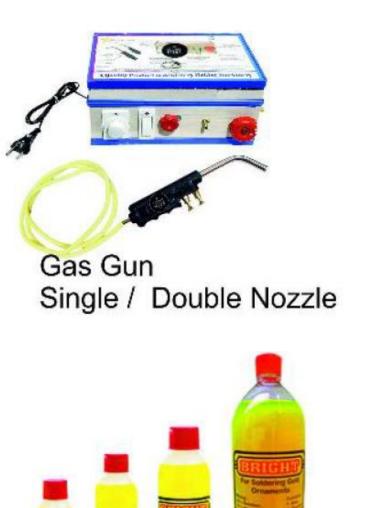

Soldering Gun

Gas Gun Nozzle

Soldering Liquid

Vibrator Polishing Machine

Gas Gun Pump

Aluminium

SS Media

Balls, Pins, Ball Cone Half Cone