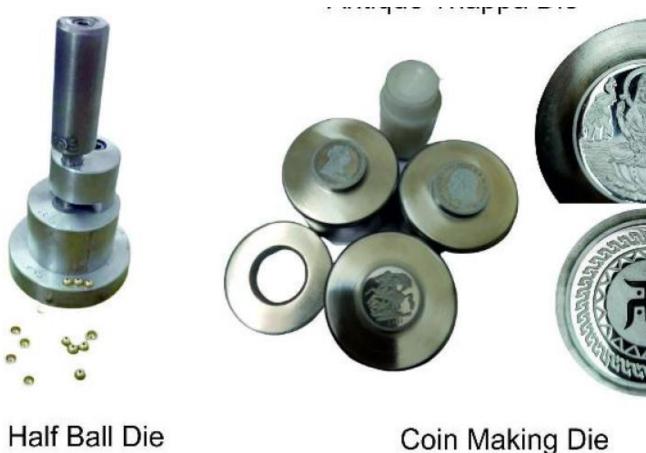

**Prong Pusher** 

No. 18 & 22

Fly Wheel Press With Wheel No. 0,1,2,3,4,5,6,9

Fig wheel Press Double Body No. 3,6 & 10

Die Holder (Butch) No.0,1,2,3,4

Antique Thappa Die

Coin Making Die

Manual Tube Forming Machine