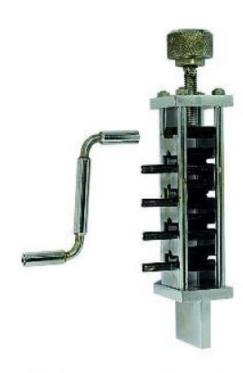

Draw Tong For Pulling

Draw Tong For Wire Drawing With Ring

Draw Plate

Universal Work Holder

Work HolderWith Rounded base

Engraving Block small (3")

Engraving Block Big (5")

Engraving Block
Big with
Attachment Set