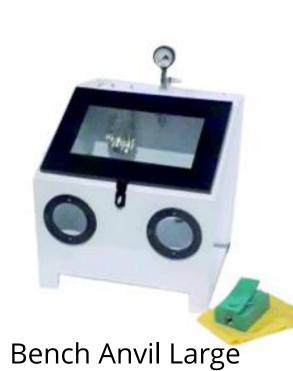

Anvil flattening and shaping

Horn Anvil

Bench Anvil Large

Bench Pin Combination Anvil

Bench Anvil Large

Bench Anvil Large

Round Anvil 4",5",6"

Slot Anvil

Anvil RivettingHexagonal

Steel Bench Block

Rubber Block 4"

Bench Pin Wooden

Bench Anvil Large

Bench Pin With Vslot and clamp

Fancy V Slot Bench Pin and Clamp

Prong Pusher

Electric Blower 14,18,25,35, 50 Number Available

Polishing Clock

Anvil flattening and shaping

Bangle Expanding
Machine Ovel

2 in 1 Ring Sizer

Horn Anvil

3 in 1 Ring Sizer

Bench Anvil Large

Stamping Machine

Stamp Straight & Curve

Bench Anvil Large

Pneumatic Dull Pen

**CNC** Diamond Tools

slot and clamp

Fancy V Slot Bench pin and clamp

Shellac