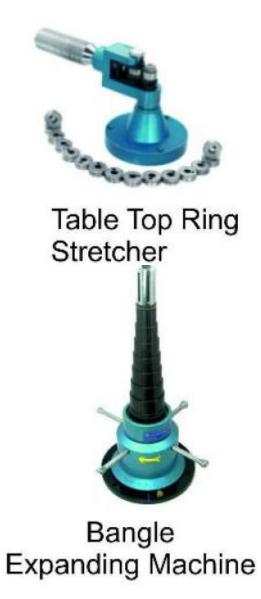

Electric Blower 14,18,25,35, 50 Number Available

Polishing Clock

Anvil flattening and shaping

Bangle Expanding
Machine Ovel

2 in 1 Ring Sizer

Horn Anvil

3 in 1 Ring Sizer

Bench Anvil Large

**Grooving Collet** 

Grooving Machine Standard Model

Round Bangle Die

Rathburn Ring Stretcher

Wooden Ring Clamp with Wedge

Wooden Ring Clamp With Wedge

Ring Clamp With Wedge - Nylon

European Style Ring Clamp With Parallel Jaws