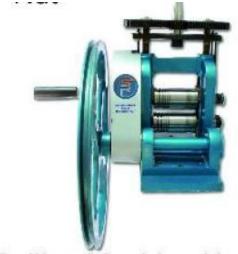

Wooden Ring Vice with fly nut

Ring Holding Vice wooden with brass nut

Mini Rolling Machine 3" & 3.5"

Mini Rolling Machine 4" x 2"

Rolling Machine Head W/o. cover 4", 5", 6"

Rolling Machine Head With cover 4", 5", 6"