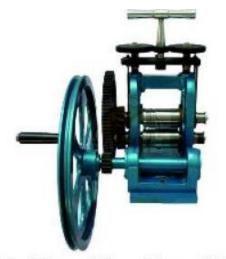

Wooden Ring Vice with fly nut

Ring Holding Vice wooden with brass nut

Mini Rolling Machine 3" & 3.5"

Mini Rolling Machine 4" x 2"

Rolling Machine Head W/o. cover 4", 5", 6"

Rolling Machine Head With cover 4", 5", 6"