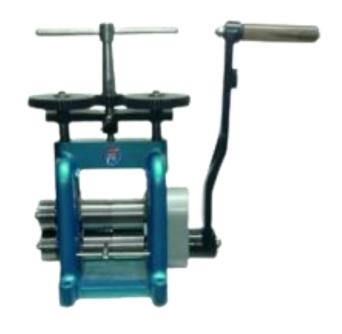

Wooden Ring Vice with fly nut

Ring Holding Vice wooden with brass nut

Mini Rolling Machine 3" & 3.5"

Mini Rolling Machine 4" x 2"

Rolling Machine Head W/o. cover 4", 5", 6"

Rolling Machine Head With cover 4", 5", 6"