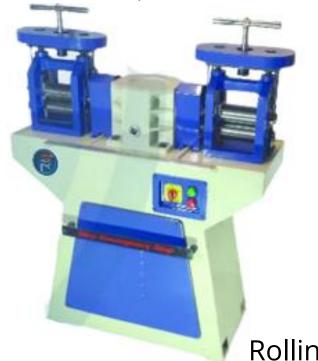

Rolling Machine Electric Double
Head With Break & Oil
System, Size 4" x 2.25", 5"x 2.5"
& 6" x3"

Side Collet / Design Roll

Chakupara Machine Single Roll

Chakupara Dies Set of 36 Pices

Chakupara Machine 4 roll set Small & Big