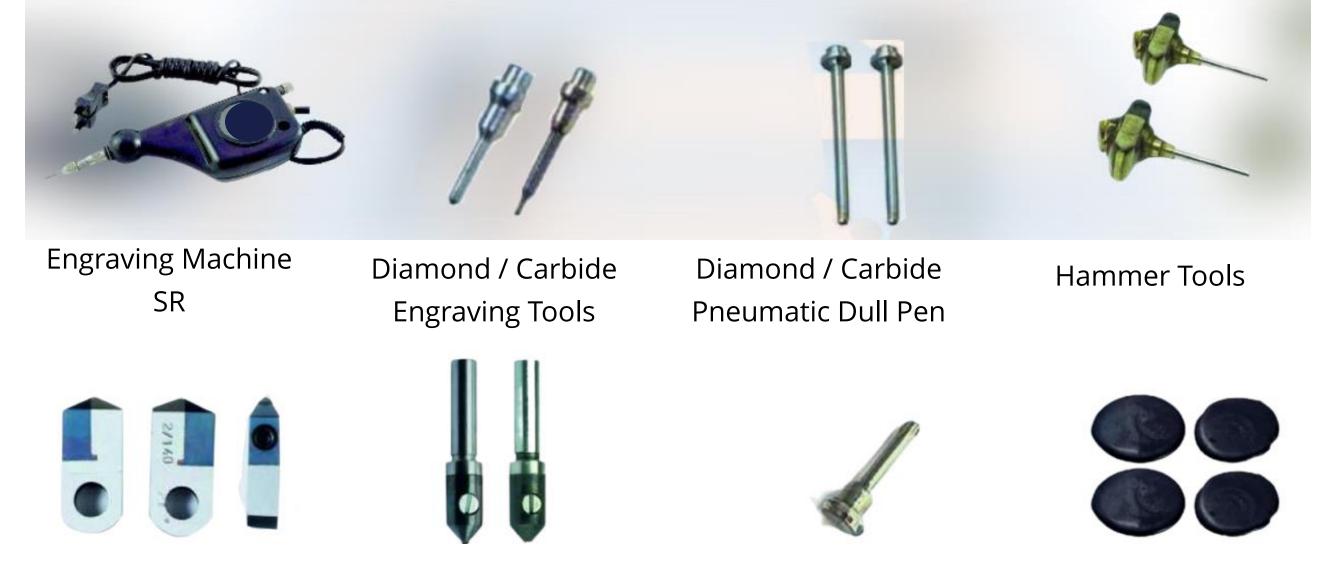

Stamping Machine

Stamp Straight & Curve

Bench Anvil Large

Pneumatic Dull Pen

**CNC** Diamond Tools

slot and clamp

Fancy V Slot Bench pin and clamp

Shellac