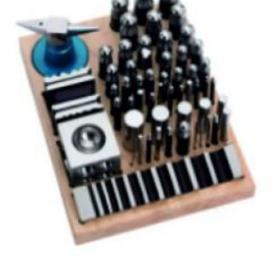

Jumbo Dapping Die / Punch Set

Professional Forming Kit

large Dapping Punch Set

Wooden Dapping Set

Dapping Set W/o Temper

Dapping Set With Temper

Disc Cutter Round Set Of 14

Disc Cutter
RoundSet of 14
Punch