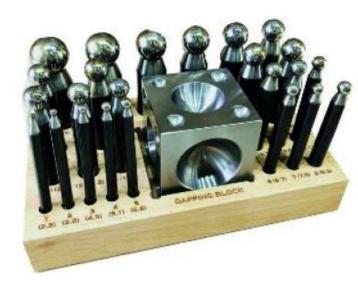

Magnetic Machine

Magnetic Bowl

Steel Grooving Block 2.5" x 2.5

Designing Block 2" x 3" x 3"

Sand Bags Round 6" & 8"

Sand Bag 6" SQUARE

Dapping set of 25 Pcs.

Swage Block With Punch Set