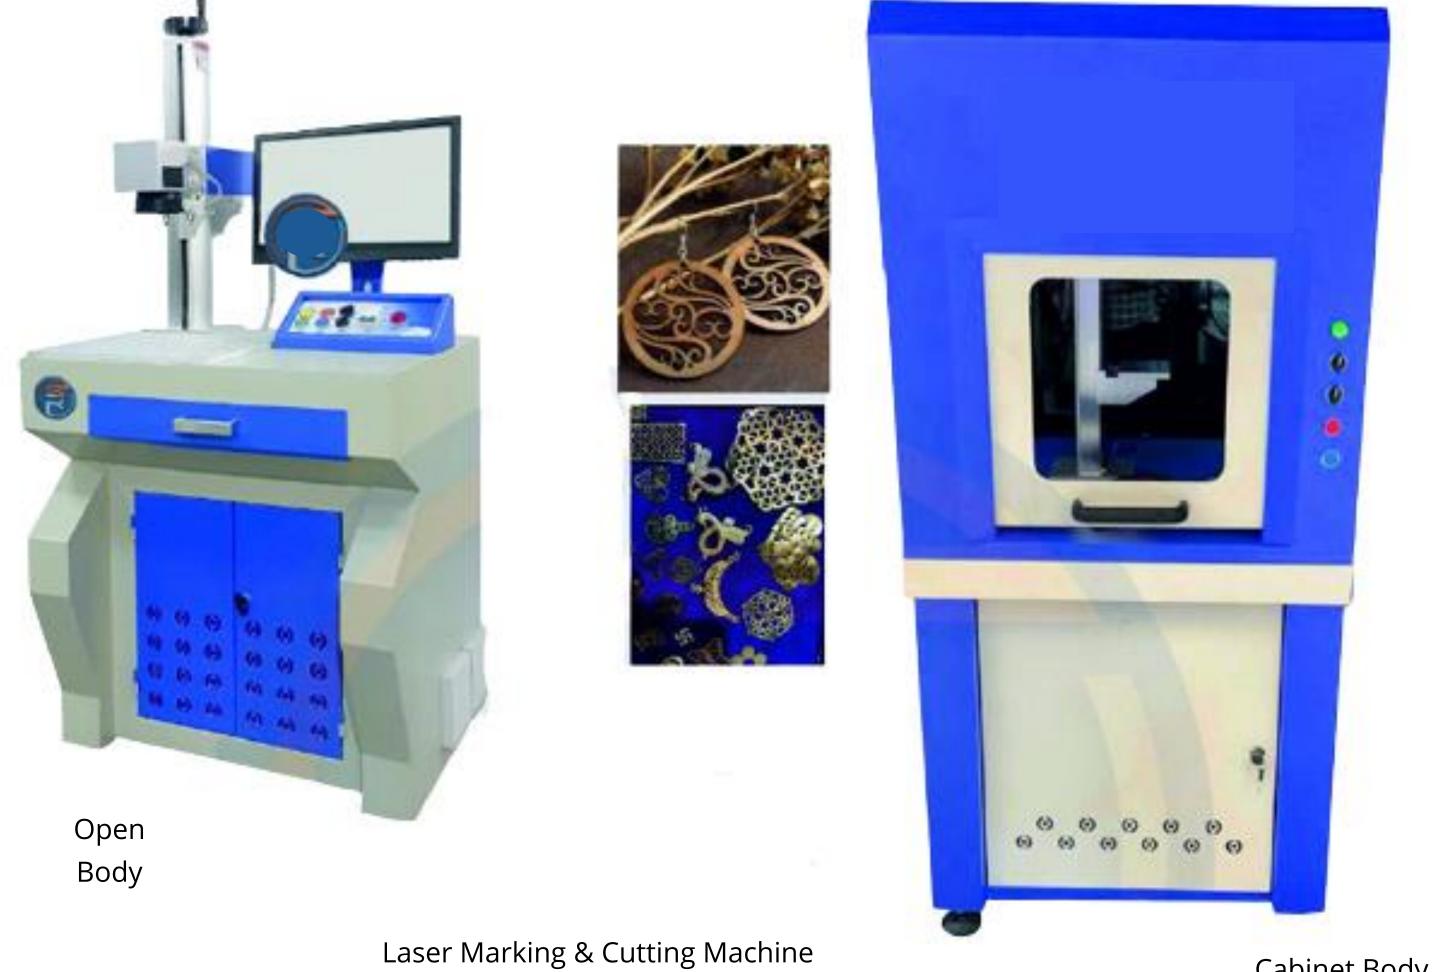

Stamping Machine

Stamp Straight & Curve

Bench Anvil Large

Pneumatic Dull Pen

**CNC** Diamond Tools

slot and clamp

Fancy V Slot Bench pin and clamp

Shellac

Electric Tube Forming MachineWith Gear Box and Speed Controler

Single Station Dust Collector

Filing Table With Dust Collector

Cabinet Body