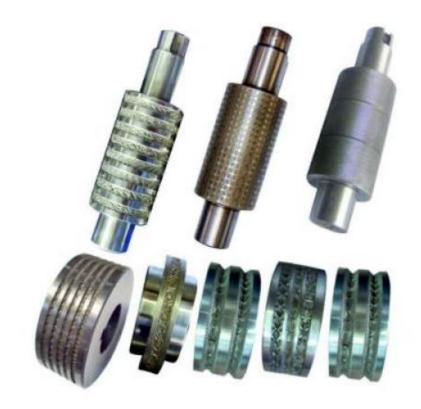

Rolling Machine Electric Double
Head With Break & Oil
System, Size 4" x 2.25", 5"x 2.5"
& 6" x3"

Side Collet / Design Roll

Chakupara Machine Single Roll

Chakupara Dies Set of 36 Pices

Chakupara Machine 4 roll set Small & Big