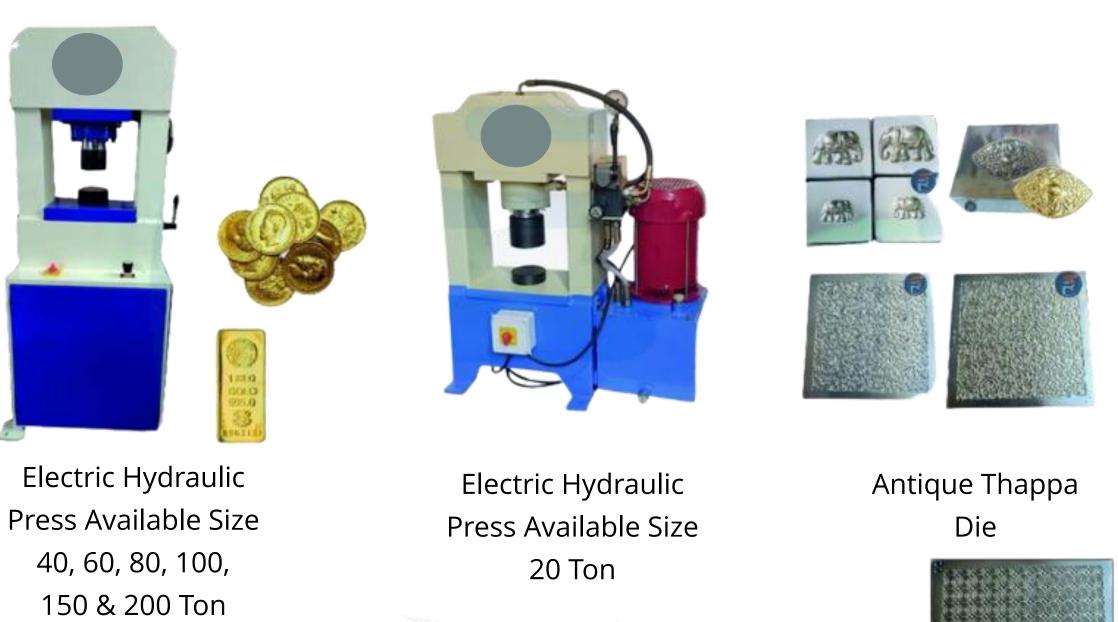

**Prong Pusher** 

No. 18 & 22

Fly Wheel Press With Wheel No. 0,1,2,3,4,5,6,9

Fig wheel Press Double Body No. 3,6 & 10

Die Holder (Butch) No.0,1,2,3,4

Antique Thappa Die

Coin Making Die

Manual Tube Forming Machine