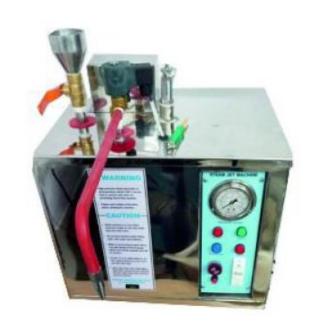

Magnetic Machine

Magnetic Bowl

Steel Grooving Block 2.5" x 2.5

Designing Block 2" x 3" x 3"

Sand Bags Round 6" & 8"

Sand Bag 6" SQUARE

Dapping set of 25 Pcs.

Swage Block With Punch Set