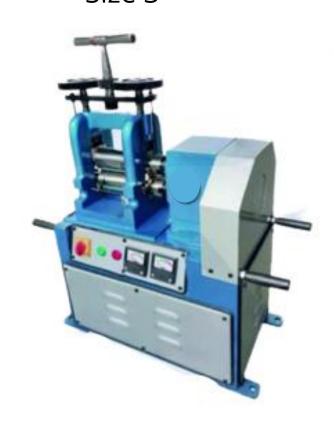

Rolling Machine Heavy With Side Collet5"x2.5"

Rolling Machine Electric5" x 2.5", 6"x3"

Rolling Machine Electric Size 3"

Rolling Machine Electric With Gear Box Size 5" x 2.5

Rolling Machine Electric Size 4", 5" & 6"