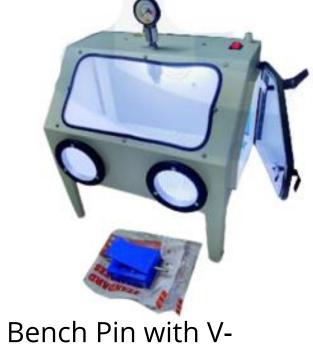

Stamping Machine

Stamp Straight & Curve

Bench Anvil Large

Pneumatic Dull Pen

**CNC** Diamond Tools

slot and clamp

Fancy V Slot Bench pin and clamp

Shellac