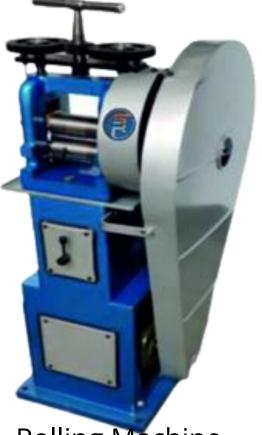

Wooden Ring Vice with fly nut

Ring Holding Vice wooden with brass nut

Mini Rolling Machine 3" & 3.5"

Mini Rolling Machine 4" x 2"

Rolling Machine Head W/o. cover 4", 5", 6"

Rolling Machine Head With cover 4", 5", 6"