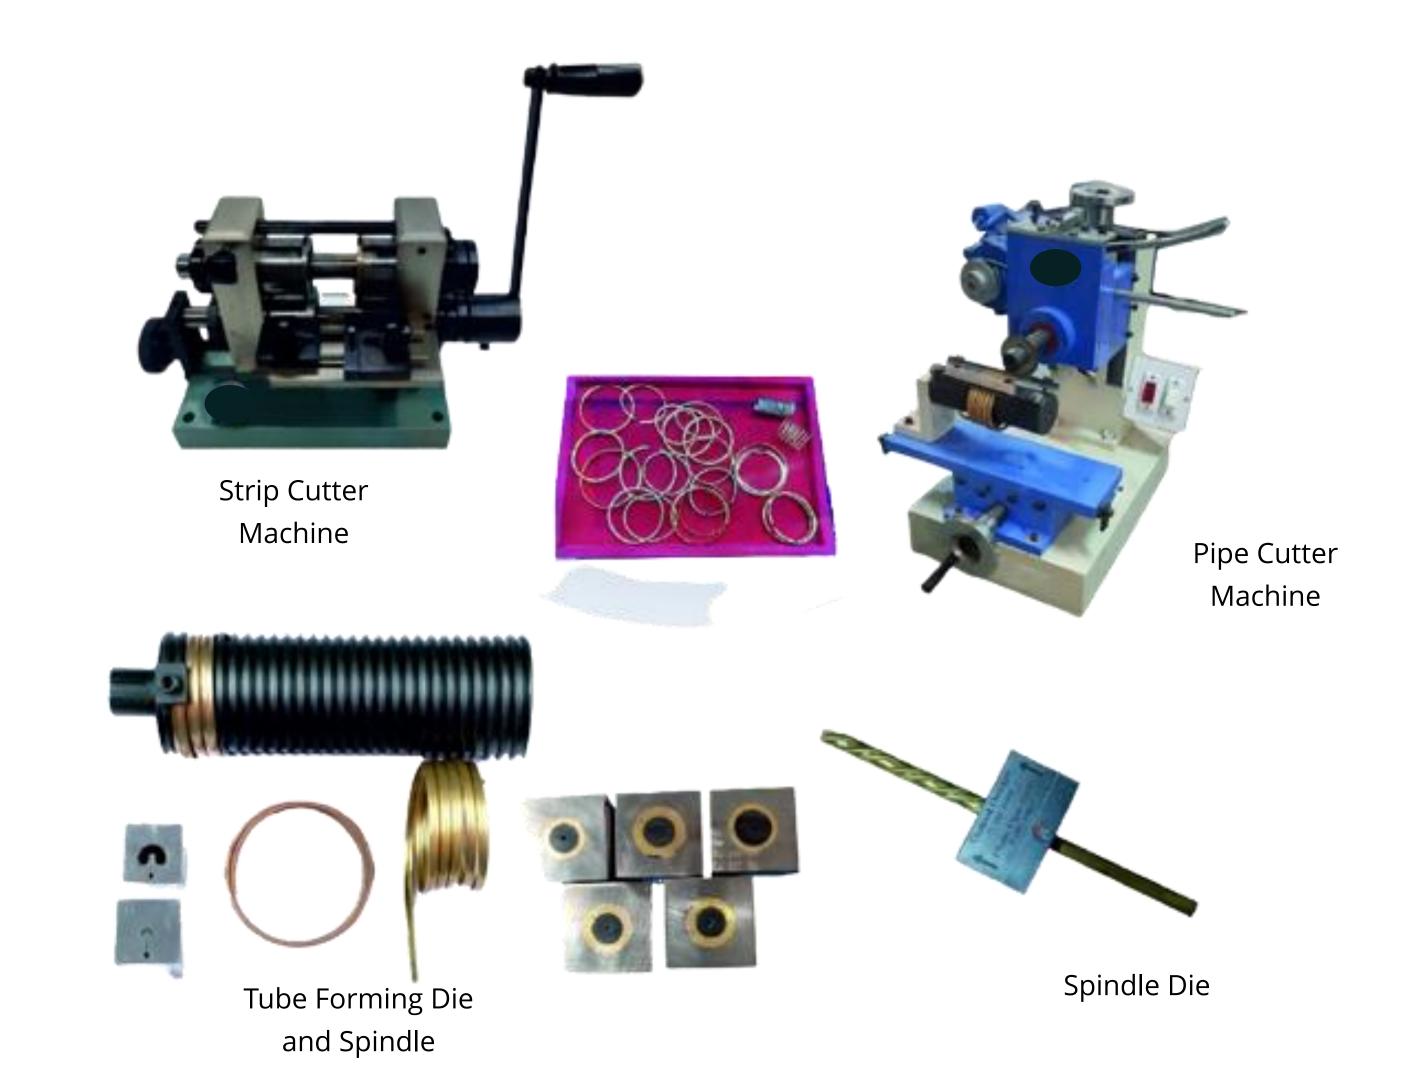

Hand Vice With Wooden Handle

Tube Cutter Jig

Tube Cutting Jig with Sizing Gauge

Multi-purpose Tube Cutting Jig

Ceramic Rod With Holder On Base

Pneumatic Pen

Gold Testing Stone

Cable Drill Stand With Clamp

Draw Tong For Pulling

Draw Tong For Wire Drawing With Ring

Draw Plate

Universal Work Holder

Work HolderWith Rounded base

Engraving Block small (3")

Engraving Block Big (5")

Engraving Block
Big with
Attachment Set