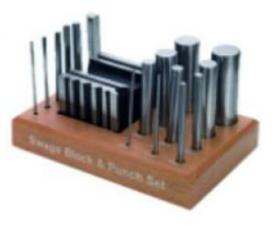

Magnetic Machine

Magnetic Bowl

Steel Grooving Block 2.5" x 2.5

Designing Block 2" x 3" x 3"

Sand Bags Round 6" & 8"

Sand Bag 6" SQUARE

Dapping set of 25 Pcs.

Swage Block With Punch Set