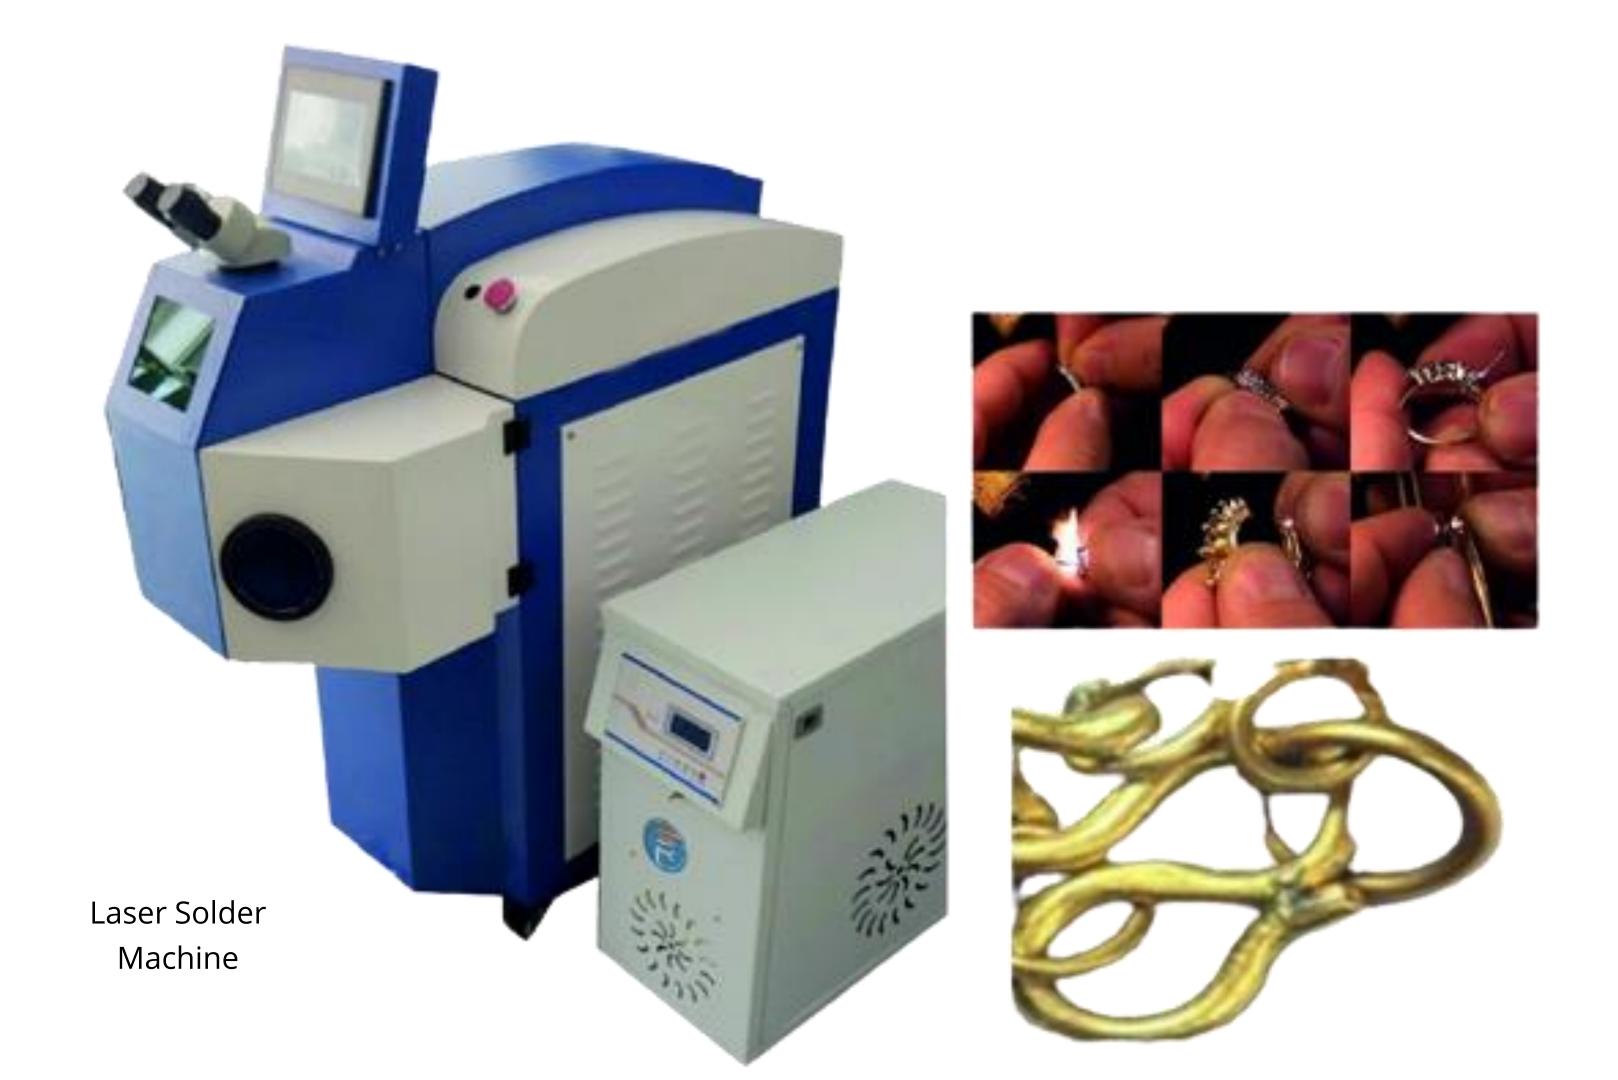

Soldering Gun

Gas Gun Nozzle

Soldering Liquid

Vibrator Polishing Machine

Gas Gun Pump

Aluminium

SS Media

Balls, Pins, Ball Cone Half Cone