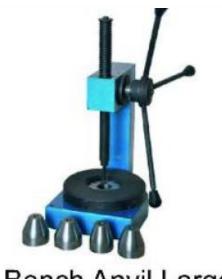

Anvil flattening and shaping

Horn Anvil

Bench Anvil Large

Bench Pin Combination Anvil

Bench Anvil Large

Bench Anvil Large

Round Anvil 4",5",6"

Slot Anvil

Electric Blower 14,18,25,35, 50 Number Available

Polishing Clock

Anvil flattening and shaping

Bangle Expanding
Machine Ovel

2 in 1 Ring Sizer

Horn Anvil

3 in 1 Ring Sizer

Bench Anvil Large